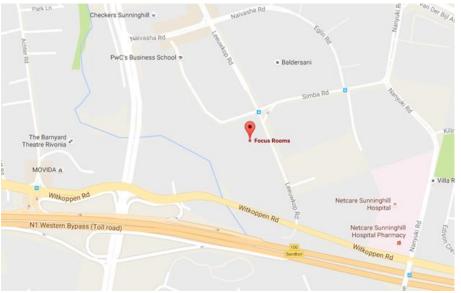

## FOCUS ROOMS DIRECTIONS

Address: The Core Shopping Centre

1st Floor South

Cnr kikuyu & Leeuwkop Rd Sunninghill, Sandton

**Phone:** 0861 115 341

(+27) 11 844 0802 (international)

**GPS:** Latitude: -26.036119 | Longitude: 28.064837

## Travelling North on Rivonia Road

- Follow Rivonia Road north to the N1 highway
- Continue on Rivonia Rd under the highway
- Take the first road right after the highway Witkoppen Rd (Toyota on the corner)
- Turn left at the second traffic lights onto Leeuwkop Road
- Entrance to The Core is on the left, approx. 200m from the traffic light

## Travelling North on N1 Highway

- Take Rivonia / Witkoppen Road offramp (ext. 100 R564 East / M9 North)
- Turn right onto Witkoppen Road
- Travelling on Witkoppen Rd, turn left at the third traffic light onto Leeuwkop Road
- Entrance to The Core is on the left, approx. 200m from the traffic light

## Travelling South on N1 Highway

- Take Rivonia Road offramp (ext. 100 Sandton M9 North, Sunninghill split)
- Turn left on to Rivonia Road (under the highway)
- Take the first road right after the highway Witkoppen Rd (Toyota on the corner)
- Turn left at the second traffic lights onto Leeuwkop Road
- Entrance to The Core is on the left, approx. 200m from the traffic light